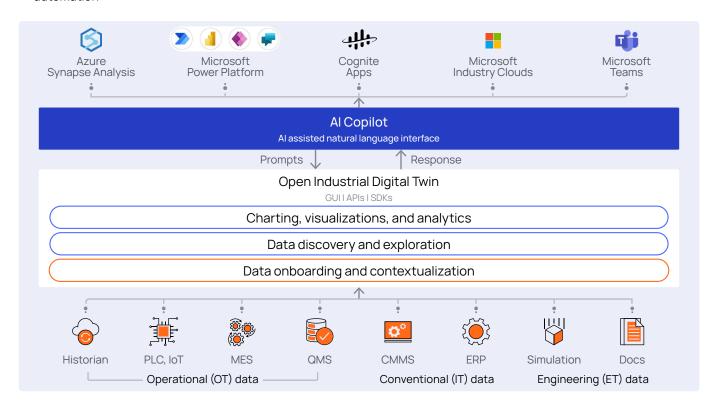

Cognite Data Fusion® is about liberating industrial data from source systems, contextualizing it, and providing simple access to complex industrial data. With an Al Copilot, we can make data do more.

Cognite Data Fusion® is an innovative Industrial DataOps SaaS solution designed for industry to solve high-context, mission-critical operational challenges for scaling digital twins and unlocking value.

Everyone can perform industrial data science without knowing how to code. And it means experienced coders can do more with their time and skills, applying their expertise where it matters the most.

Cognite is a global industrial SaaS company established with a clear vision: to rapidly empower industrial companies with accessible, reliable, and contextualized data to drive the full-scale digital transformation of asset-heavy industries around the world. Our core Industrial DataOps platform, Cognite Data Fusion®, enables industrial data and domain users to collaborate quickly and safely to develop, deploy, and scale digital solutions to deliver both profitability and sustainability

## Industrial

Cognite Data Fusion® is built for industry, incorporating decades of domain expertise into software that is ready to use out-of-the box and can be easily customized to your unique business process.

## Simple

Intuitive and user-friendly for a broad range of data stakeholders and collaborators, Cognite Data Fusion® offers unparalleled self-service data discovery, orchestration, and solution development.

## Scalable

By enabling standardization, customization, and governance of data and solutions at scale, Cognite Data Fusion® excels at accelerating deployments and driving down the incremental costs and complexity of scaling.